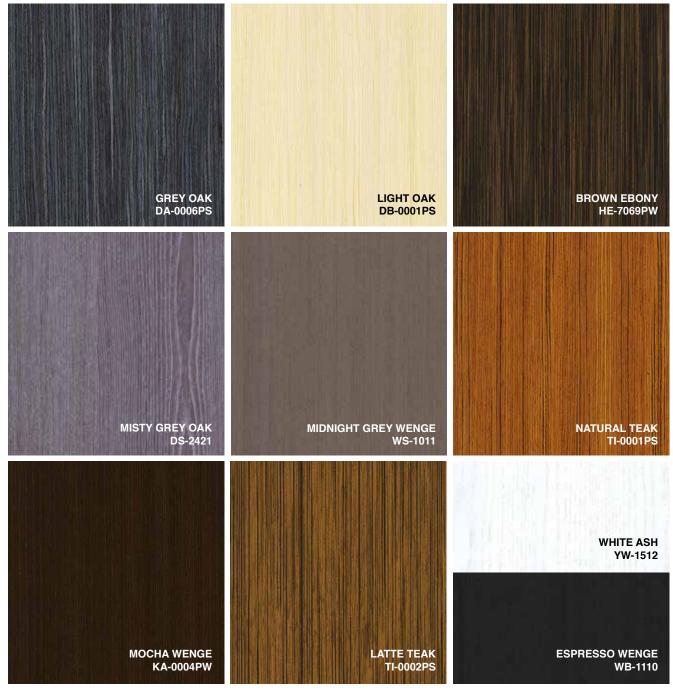

# Features & Options

**Real Wood Veneers** – Available with either plain or composed wood patterns. Make sure that your doors look consistently beautiful from top to bottom with our real wood veneer options.

**Organic Wood Veneer** – Crafted from exotic wood species and always providing rich and unique colors and texture. Organic wood offers true durability, density, and reliability.

**UV-Hardening Lacquer** – A modern option for completely sealing and finishing your wooden veneer doors. Using acrylic paints, the lacquer creates the perfect style for your modern door without the risk of toxins or being environmentally unsustainable.

#### Matt Exotic wood veener. Available on all models.

<sup>\*</sup> Print does not show exact color

www.thedoorboutique.com