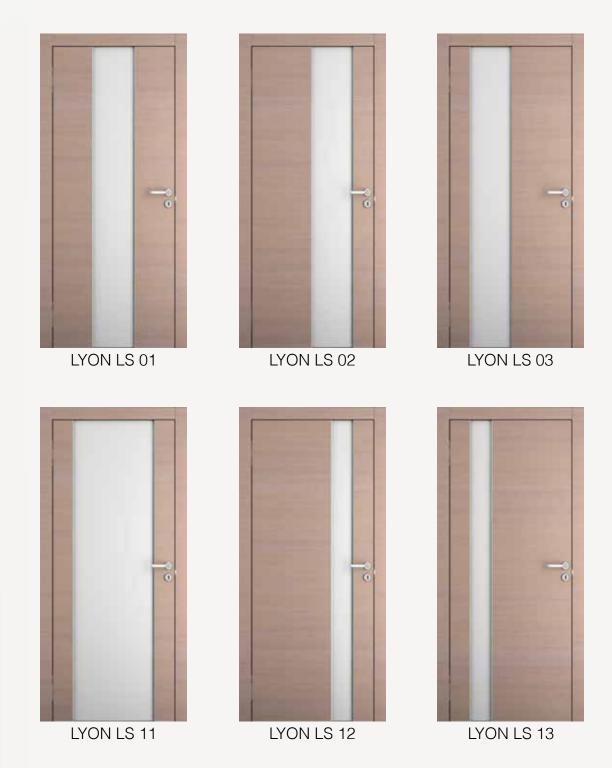

# Features & Options

**Real Wood Veneers** – Available with either plain or composed wood patterns. Make sure that your doors look consistently beautiful from top to bottom with our real wood veneer options.

**Organic Wood Veneer** – Crafted from exotic wood species and always providing rich and unique colors and texture. Organic wood offers true durability, density, and reliability.

**UV-Hardening Lacquer** – A modern option for completely sealing and finishing your wooden veneer doors. Using acrylic paints, the lacquer creates the perfect style for your modern door without the risk of toxins or being environmentally unsustainable.