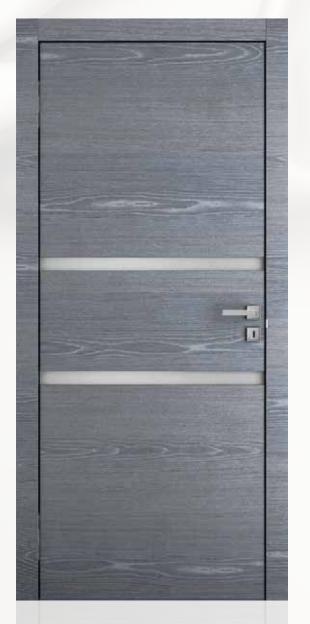

# Features & Options

**Real Wood Veneers** – Available with either plain or composed wood patterns. Make sure that your doors look consistently beautiful from top to bottom with our real wood veneer options.

**Organic Wood Veneer** – Crafted from exotic wood species and always providing rich and unique colors and texture. Organic wood offers true durability, density, and reliability.

**UV-Hardening Lacquer** – A modern option for completely sealing and finishing your wooden veneer doors. Using acrylic paints, the lacquer creates the perfect style for your modern door without the risk of toxins or being environmentally unsustainable.

#### Matt Exotic wood veener. Available on all models.

<sup>\*</sup> Print does not show exact color

www.thedoorboutique.com