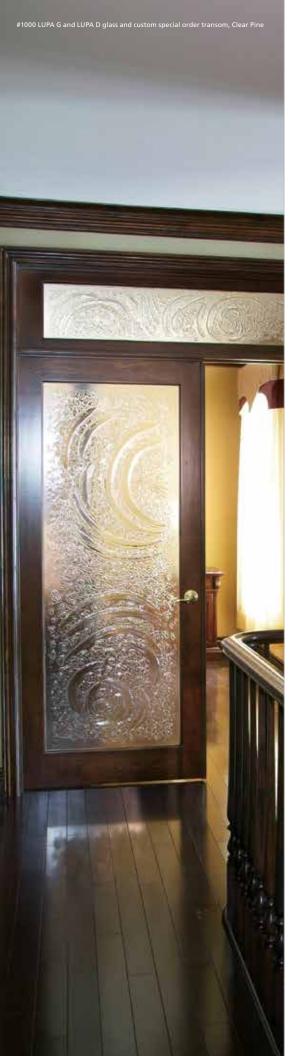

# **Colonial Frame Doors with Three-Dimensional Glass\***

Each piece of three-dimensional glass is unique, featuring slight variations in texture, surface fragments and transparency levels for added charm and originality.

#### Suzanne

1000 16"-36"

Lupa D

16"-36"

1010 16"-36"

101A 16"-36"

1000 1010 16"-36" 16"-36"

Lupa G