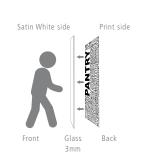

### Choose the wood species

Choose the Door Model

**Choose between Clear or Satin White Glass** 

101KS

102KC