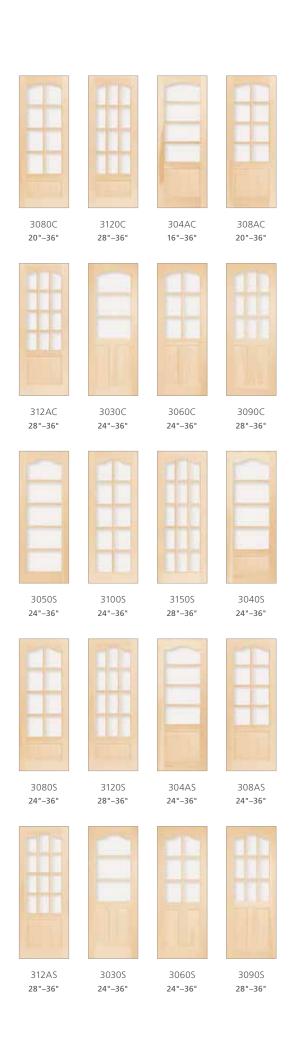

# **FRENCH DOORS**

## **Colonial French Doors**

French interior doors are available with a myriad of glass panel sizes, shapes, textures and decorative patterns to provide obscure transparency or full visibility.

# **Colonial Loft Collection**

# **Colonial Renaissance Collection**

The Renaissance Collection adds beauty and elegance with a variety of aluminum grille colours. Multiple glass choices provide boundless design inspiration.

## **Colonial One-Lite Frame Doors**

To brighten a room with natural light, choose a one-lite door. With many options to choose from, you will find a door and glass style to complement your room's décor with depth and brilliance.