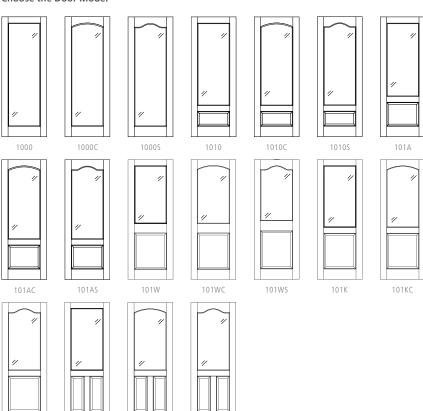

### Choose the wood species

Choose the Door Model

**Choose between Clear or Satin White Glass** 

101KS

102KC