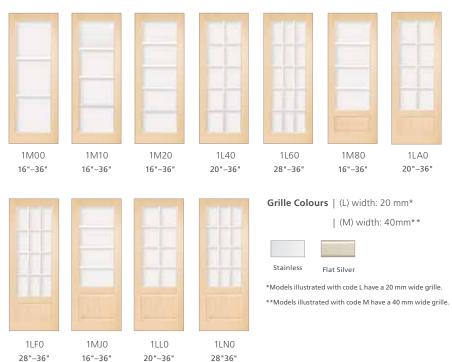

# **Colonial Loft Collection**

# **Colonial Renaissance Collection**

The Renaissance Collection adds beauty and elegance with a variety of aluminum grille colours. Multiple glass choices provide boundless design inspiration.