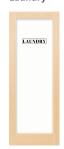

### Laundry

Victorian 24"-36"

Bodoni 24"-36"

Vintage 24"-36"

Tumble 24"–36"

Lexi 24"-36"

Webster 24"–36"