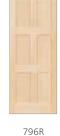

## **Colonial Panel Doors**

Our panel door selection coordinates with century-old styles as well as today's new trends. We offer raised panel doors featuring panels in two standard thicknesses, 5/8",1 1/8," and our newest size 3/8" for added definition.

#### Doors shown in Oak

20405\*

24"-36"

203AS\*

24"-36"

Colonial

Colonial

203KS

24"-36"

2020S\*

24"-36"

202AS

24"-36"

<sup>\*</sup>Available with 1 1/8" panels in Clear Pine and Knotty Pine only.