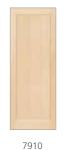

## **Colonial Panel Doors**

Our panel door selection coordinates with century-old styles as well as today's new trends. We offer raised panel doors featuring panels in two standard thicknesses, 5/8",1 1/8," and our newest size 3/8" for added definition.

#### Doors shown in Oak

20405\*

24"-36"

203AS\*

24"-36"

Colonial

Colonial

203KS