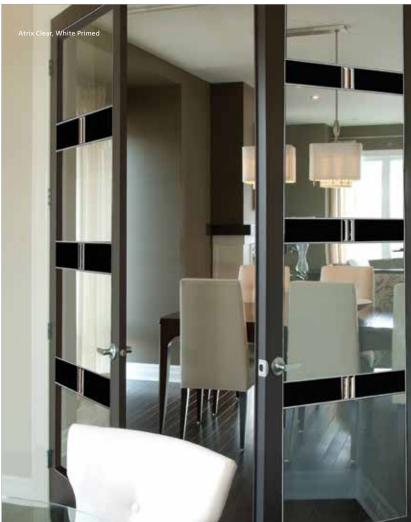

# **Colonial Royal Doors\***

Atrix 16"-36"

Béatrice 16"–36"

Estelle 16"–36"

Mathéus 16"-36"

Royal 20"-36"

#### Privacy

Atrix 16"-36"

Béatrice

Estelle

Mathéus

Royal 20"–36"

<sup>\*</sup>Glass designs may vary depending on door width.

Please visit www.jeld-wen.com to view design and width variations.