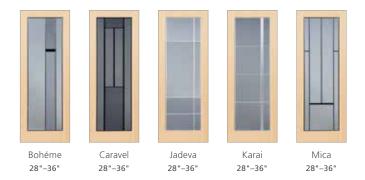

## **Shaker One-Lite Frame & French Doors**

Shaker French doors combine the clean profiling of shaker doors with the light-infusing elegance of traditional French doors.