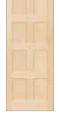

## **Colonial Panel Doors**

Our panel door selection coordinates with century-old styles as well as today's new trends. We offer raised panel doors featuring panels in two standard thicknesses, 5/8",1 1/8," and our newest size 3/8" for added definition.

#### Doors shown in Oak

20405\*

24"-36"

203AS\*

24"-36"

Colonial

Colonial

203KS

24"-36"

2020S\*

24"-36"

202AS

24"-36"

<sup>\*</sup>Available with 1 1/8" panels in Clear Pine and Knotty Pine only.