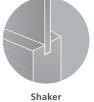

## 1 Is your style classic or contemporary?

Classic styles are more traditional, with added details built into door components. Contemporary styles feature angular shapes and minimalist lines. Our Colonial models offer more classic character, while Shaker models are more contemporary.

## 2 Choose your model according to your style

Colonial Model (Classic Style)

Shaker Model (Contemporary Style)