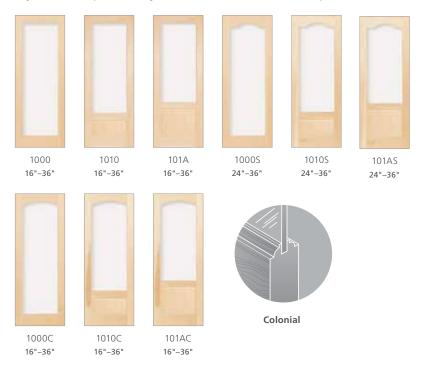

## **Colonial One-Lite Frame Doors**

To brighten a room with natural light, choose a one-lite door. With many options to choose from, you will find a door and glass style to complement your room's décor with depth and brilliance.

#### **Baltique**

1000

Mondriant

1000 16"-36"

16"-36"

101A 16"-36"

16"-36"

Julie

1010 16"-36"

101A 16"-36"

#### Suzanne

1000 16"-36"

Lupa D

16"-36"

1010 16"-36"

101A 16"-36"

1000 1010 16"-36" 16"-36"

Lupa G

1010

16"-36"

1000 16"-36"

1010 16"-36"

 $<sup>*</sup>Glass\ designs\ may\ vary\ depending\ on\ door\ width.\ Please\ visit\ \textbf{www.jeld-wen.ca}\ to\ view\ design\ and\ width\ variations.$ 