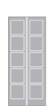

## (3) Which kind of door do you need?

All doors are available in a bifold door

Regular Slab Door

**Bifold Door** 

# **PANEL DOORS**

## **Colonial Panel Doors**

Our panel door selection coordinates with century-old styles as well as today's new trends. We offer raised panel doors featuring panels in two standard thicknesses, 5/8",1 1/8," and our newest size 3/8" for added definition.