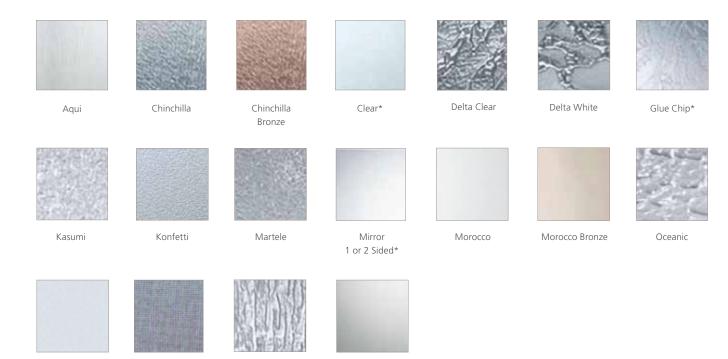

# **Glass Choices**

Lami White

Satin White\*

Screen

Water Fall

<sup>\*</sup>Also available in beveled.