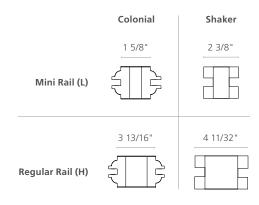

a statement about your personality.

### Panel & French Doors

Panel doors and French doors are available in a variety of sizes, finishes and configurations, sure to meet your needs. Where Panel doors are solid, French doors have panes of glass. Both styles are available as bi-folds and bi-parting. Choose the style and options that work best for you.

## 1 Is your style classic or contemporary?

Classic styles are more traditional, with added details built into door components. Contemporary styles feature angular shapes and minimalist lines. Our Colonial models offer more classic character, while Shaker models are more contemporary.

## 2 Choose your model according to your style



Colonial Model (Classic Style)



Shaker Model (Contemporary Style)

## Choose the size and style of rail



## (3) Which kind of door do you need?

All doors are available in a bifold door



Regular Slab Door



**Bifold Door** 

#### **Wood Species**

Available for French interior doors, panel doors, and bifold doors









Maple Oak

# **Glass Choices**



Lami White

Satin White\*



Screen

Water Fall



<sup>\*</sup>Also available in beveled.

# **PANEL DOORS**

## **Colonial Panel Doors**

Our panel door selection coordinates with century-old styles as well as today's new trends. We offer raised panel doors featuring panels in two standard thicknesses, 5/8",1 1/8," and our newest size 3/8" for added definition.

#### Doors shown in Oak



20405\*

24"-36"

203AS\*

24"-36"

Colonial

Colonial

203KS

24"-36"

2020S\*

24"-36"

202AS

24"-36"

<sup>\*</sup>Available with 1 1/8" panels