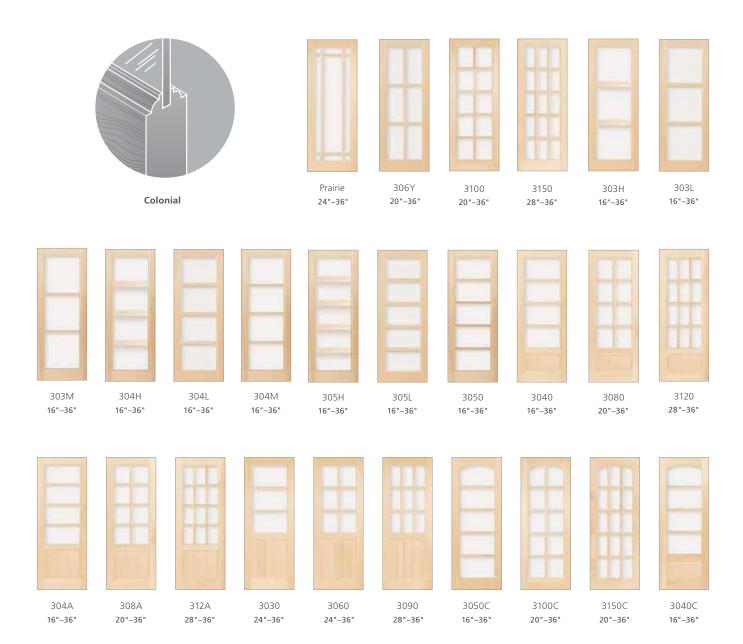

### Panel & French Doors

Panel doors and French doors are available in a variety of sizes, finishes and configurations, sure to meet your needs. Where Panel doors are solid, French doors have panes of glass. Both styles are available as bi-folds and bi-parting. Choose the style and options that work best for you.

# **PANEL DOORS**

## **Colonial Panel Doors**

Our panel door selection coordinates with century-old styles as well as today's new trends. We offer raised panel doors featuring panels in two standard thicknesses, 5/8",1 1/8," and our newest size 3/8" for added definition.

#### Doors shown in Oak

20405\*

24"-36"

203AS\*

24"-36"

Colonial

Colonial

203KS

24"-36"

2020S\*

24"-36"

202AS

24"-36"

<sup>\*</sup>Available with 1 1/8" panels in Clear Pine and Knotty Pine only.