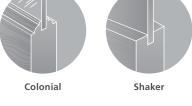

## 1 Is your style classic or contemporary?

Classic styles are more traditional, with added details built into door components. Contemporary styles feature angular shapes and minimalist lines. Our Colonial models offer more classic character, while Shaker models are more contemporary.

## 2 Choose your model according to your style

Colonial Model (Classic Style)

Shaker Model (Contemporary Style)