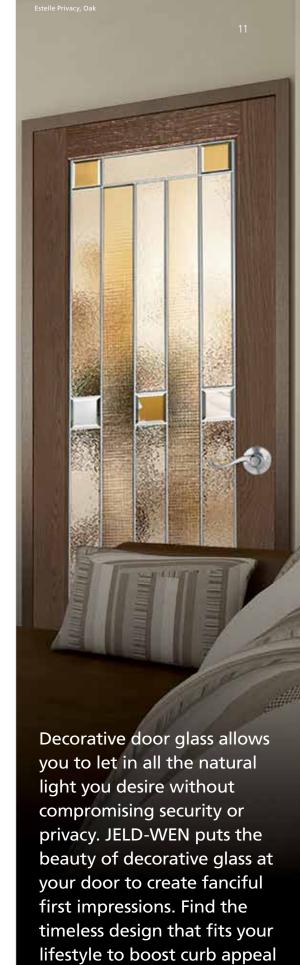

# **Colonial Frame Doors with Three-Dimensional Glass\***

Each piece of three-dimensional glass is unique, featuring slight variations in texture, surface fragments and transparency levels for added charm and originality.

# **Colonial Royal Doors\***

Atrix 16"-36"

Béatrice 16"–36"

Estelle 16"–36"

Mathéus 16"-36"

Royal 20"-36"

#### Privacy

Atrix 16"-36"

Béatrice

Estelle

Mathéus

Royal 20"–36"

<sup>\*</sup>Glass designs may vary depending on door width.

Please visit www.jeld-wen.com to view design and width variations.