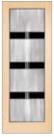

# **Colonial Royal Doors\***

Atrix 16"-36"

Béatrice 16"–36"

Estelle 16"–36"

Mathéus 16"-36"

Royal 20"-36"

#### Privacy

Atrix 16"-36"

Béatrice

Estelle

Mathéus

Royal 20"–36"

<sup>\*</sup>Glass designs may vary depending on door width.

Please visit www.jeld-wen.com to view design and width variations.