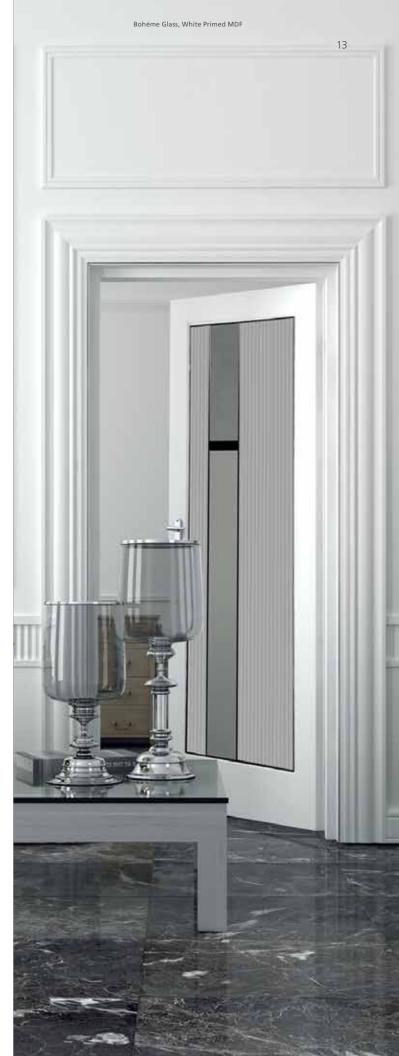

# **Colonial Frame Doors with Three-Dimensional Glass\***

Each piece of three-dimensional glass is unique, featuring slight variations in texture, surface fragments and transparency levels for added charm and originality.