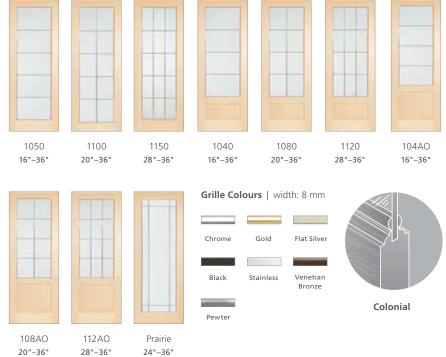

## **Colonial French Doors**

French interior doors are available with a myriad of glass panel sizes, shapes, textures and decorative patterns to provide obscure transparency or full visibility.

# **Colonial Renaissance Collection**

The Renaissance Collection adds beauty and elegance with a variety of aluminum grille colours. Multiple glass choices provide boundless design inspiration.