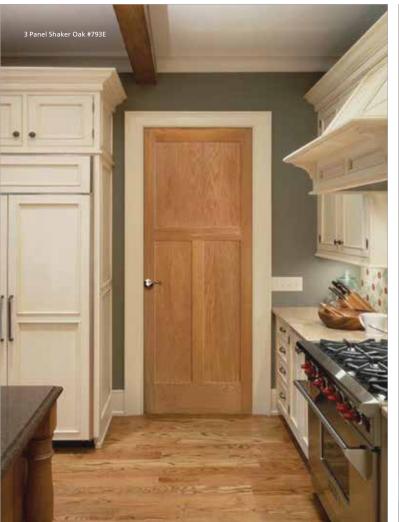

## **Colonial Panel Doors**

Our panel door selection coordinates with century-old styles as well as today's new trends. We offer raised panel doors featuring panels in two standard thicknesses, 5/8",1 1/8," and our newest size 3/8" for added definition.