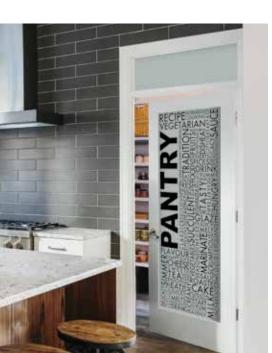

### Laundry

Victorian 24"-36"

Bodoni 24"-36"

Vintage 24"-36"

Tumble 24"–36"

Lexi 24"-36"

Webster 24"–36"