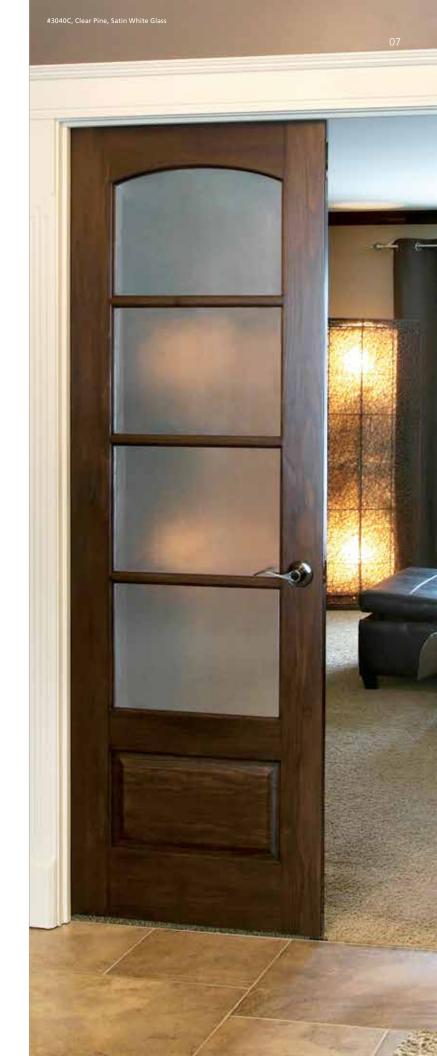

# **Colonial Frame Doors with Three-Dimensional Glass\***

Each piece of three-dimensional glass is unique, featuring slight variations in texture, surface fragments and transparency levels for added charm and originality.