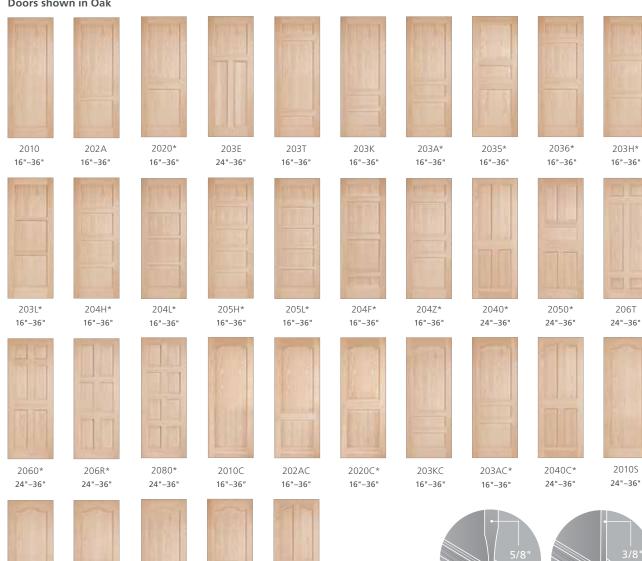

## **Colonial Panel Doors**

Our panel door selection coordinates with century-old styles as well as today's new trends. We offer raised panel doors featuring panels in two standard thicknesses, 5/8",1 1/8," and our newest size 3/8" for added definition.

#### Doors shown in Oak

20405\*

24"-36"

203AS\*

24"-36"

Colonial

Colonial

203KS

24"-36"

2020S\*

24"-36"

202AS

24"-36"

<sup>\*</sup>Available with 1 1/8" panels in Clear Pine and Knotty Pine only.