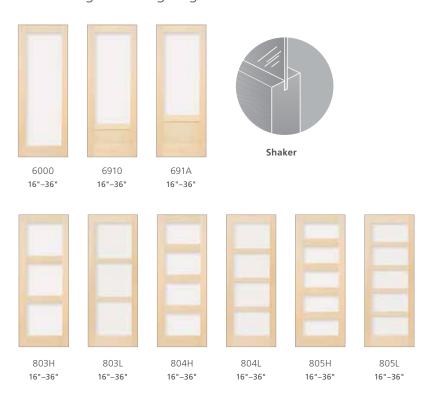

# **Shaker Panel Doors**

A clean design with crisp, straight lines that complements a minimalist or contemporary design style.

Shaker

### **Doors shown in Clear Pine**

16"-36"

792A

16"-36"

16"-36"

16"-36"

793A

16"-36"

## **Shaker One-Lite Frame & French Doors**

Shaker French doors combine the clean profiling of shaker doors with the light-infusing elegance of traditional French doors.