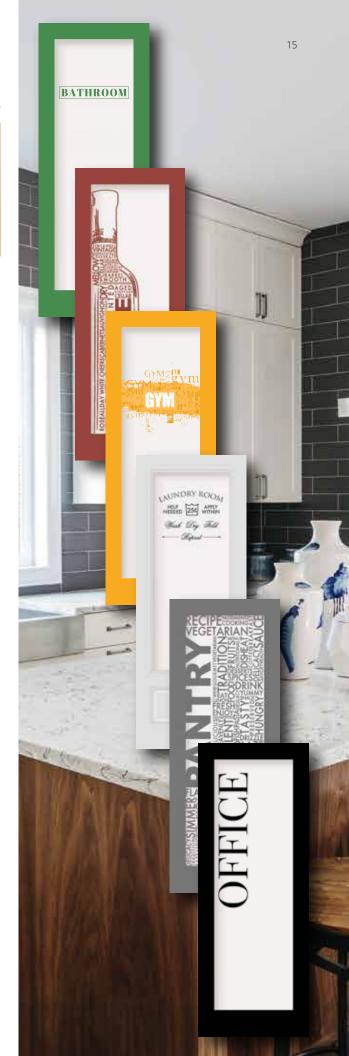

#### Bathroom

Victorian 24"–36"

Bodoni 24"-36"

Baroque 24"–36"

## Office

Victorian 24"–36"

Bodoni 24"–36"

### Gym

Victorian 24"–36"

Bodoni **24"–36"** 

Lexi 24"-36"

Webster 24"–36"

The JELD-WEN® website is your ultimate resource for learning about our reliable windows and doors. It has all the product information and design advice you need.